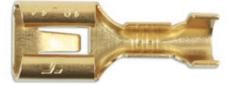

## **250 Type Connector Non Insulated Female Terminals**

Part of the Connect Workshop Consumable electrical connector range. These connectors are widely used in the automotive industry with various applications. Wire to wire connector & wire to device connector. Terminal locking is secured by a secondary lock on the connector block housing. Full range of electrical connectors available. For a professional crimp please use our Laser Part No 7314.

## Additional Information

- Non insulated female terminal.
- Brass Terminals.
- Suits 1.5mm<sup>2</sup> 2.5mm<sup>2</sup> cable (AWG 14-16).
- For a professional crimp please use our Laser Part No 1913.
- · Also included in the Connect 250 type electrical connectors assorted box, Part No. 37400.